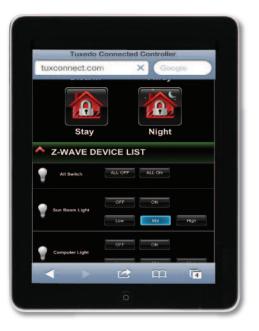

### Z-Wave® Enabled Thermostats and Lighting

Thermostats can automatically adjust and lights can be programmed to turn on and off based on your business need—increasing comfort and reducing energy costs.

## Security Made Simple

Whether arming or disarming the system, bypassing zones, accessing the event log or controlling lights and appliances, graphic icons make security intuitive and simple.

 Icons are immediately recognizable by function to make operation crystal clear whether

you're using the Tuxedo Touch™ touchscreen, PC, iPhone, iPad, BlackBerry, Android, web-enabled television or other compatible device

- Prompts and graphics are easy to read and easy to see on the bright, crystal clear screen—reducing employee training time
- 24/7 video surveillance accessible on the keypad, TV or touchscreen on premises
- No complicated commands or blinking lights to interpret
- System status can be displayed English, French Canadian or Spanish
- Can announce the type and location of an alarm\*
- Keep tabs on employees, track when employees use the system and view when the system was used
   \*Voice annunciation option available in English language only.
- $\ensuremath{^*\text{Voice}}$  annunciation option available in English language only.