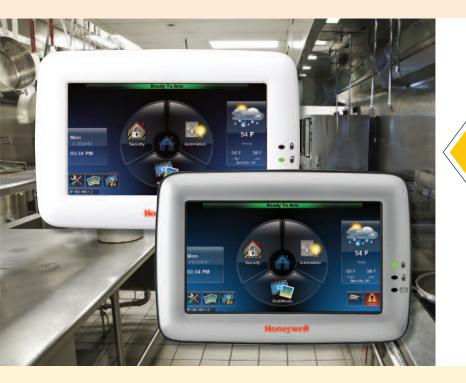

#### Honeywell's Tuxedo Touch<sup>™</sup> is a stateof-the-art building controller, digital picture frame, camera viewer and security system keypad all in one.

The magnificent, 7" high-resolution graphic touchscreen provides you with the easiest way to automate and control your heating and cooling, door locks, shades, lighting, security and more from one system. Use the touchscreen, smartphones, tablets and even web-enabled televisions. Tuxedo Touch is also a dynamic communications tool for your business—letting you showcase products in vivid detail, advertise sales and special promotions, post employee announcements, floorplans and more. No other system can touch it!

## Security Made Simple

Whether arming or disarming the system, bypassing zones, accessing the event log or controlling lights and appliances, graphic icons make security intuitive and simple.

 Icons are immediately recognizable by function to make operation crystal clear whether