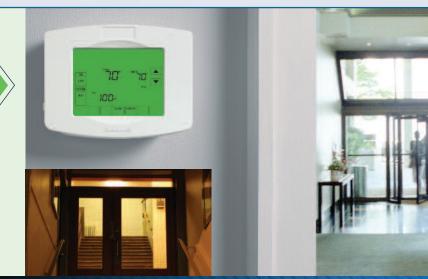

### Z-Wave® Enabled Thermostats and Lighting

Thermostats can automatically adjust and lights can be programmed to turn on and off based on your business need—increasing comfort and reducing energy costs.

## Security Made Simple

Whether arming or disarming the system, bypassing zones, accessing the event log or controlling lights and appliances, graphic icons make security intuitive and simple.

 Icons are immediately recognizable by function to make operation crystal clear whether

you're using the Tuxedo Touch™ touchscreen, PC, iPhone, iPad, BlackBerry, Android, web-enabled television or other compatible device

- Prompts and graphics are easy to read and easy to see on the bright, crystal clear screen—reducing employee training time
- 24/7 video surveillance accessible on the keypad, TV or touchscreen on premises
- No complicated commands or blinking lights to interpret
- System status can be displayed English, French Canadian or Spanish
- Can announce the type and location of an alarm\*
- Keep tabs on employees, track when employees use the system and view when the system was used
   \*Voice annunciation option available in English language only.
- $\ensuremath{^*\text{Voice}}$  annunciation option available in English language only.