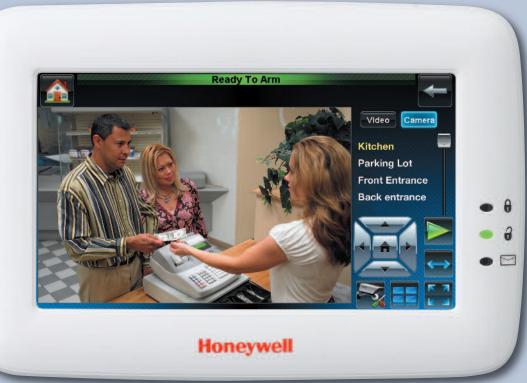

- View live video of up to four cameras per screen around the premises on the touchscreen, smartphones, tablets or televisions
- Observe employee performance, productivity and behavior
- Keep a watchful eye over your stockrooms, loading docks, cash registers, entrances, exits and other vulnerable areas from any onsite location
- Play commercials, informational videos and product spots from an SD card

Several portable indoor and outdoor cameras available-can be placed virtually anywhere!