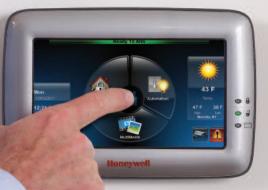

## Security Made Simple

Whether arming or disarming the system, bypassing zones, accessing the event log or controlling lights and appliances, graphic icons make security intuitive and simple.

 Icons are immediately recognizable by function to make operation crystal clear whether

you're using the Tuxedo Touch™ touchscreen, PC, iPhone, iPad, BlackBerry, Android, web-enabled television or other compatible device

- Prompts and graphics are easy to read and easy to see on the bright, crystal clear screen—reducing employee training time
- 24/7 video surveillance accessible on the keypad, TV or touchscreen on premises
- No complicated commands or blinking lights to interpret
- System status can be displayed English, French Canadian or Spanish
- Can announce the type and location of an alarm\*
- Keep tabs on employees, track when employees use the system and view when the system was used
   \*Voice annunciation option available in English language only.
- $\ensuremath{^*\text{Voice}}$  annunciation option available in English language only.