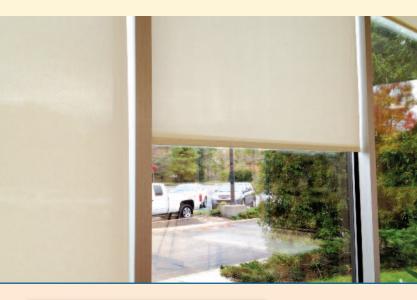

# Shades

Operate the shades in your facility for privacy and security by raising and lowering them at specified times. You can also reduce sun glare on computer screens and enhance workplace comfort. It's also a way to avoid needlessly heating the premises and incur extra expenses.