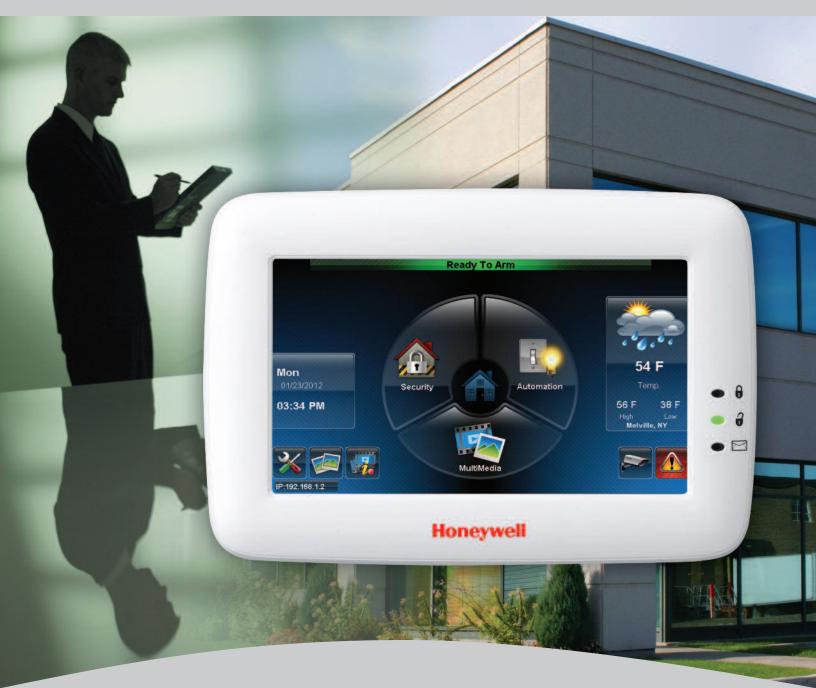

#### Honeywell's Tuxedo Touch<sup>™</sup> is a stateof-the-art building controller, digital picture frame, camera viewer and security system keypad all in one.

The magnificent, 7" high-resolution graphic touchscreen provides you with the easiest way to automate and control your heating and cooling, door locks, shades, lighting, security and more from one system. Use the touchscreen, smartphones, tablets and even web-enabled televisions. Tuxedo Touch is also a dynamic communications tool for your business—letting you showcase products in vivid detail, advertise sales and special promotions, post employee announcements, floorplans and more. No other system can touch it!

#### Dynamic Communications Tool

The stunning, high-resolution touchscreen supports over 16 million colors! You can showcase products in vivid detail, advertise sales and special promotions, post employee announcements and photos, floor plans and more.

## Sleek, Stylish Design

The extra large screen and choice of white or silver housings are ideal in any commercial or industrial environment.