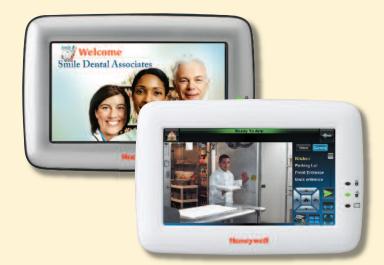

- View live video of up to four cameras per screen around the premises on the touchscreen, smartphones, tablets or televisions
- Observe employee performance, productivity and behavior
- Keep a watchful eye over your stockrooms, loading docks, cash registers, entrances, exits and other vulnerable areas from any onsite location
- Play commercials, informational videos and product spots from an SD card

#### Dynamic Communications Tool

The stunning, high-resolution touchscreen supports over 16 million colors! You can showcase products in vivid detail, advertise sales and special promotions, post employee announcements and photos, floor plans and more.