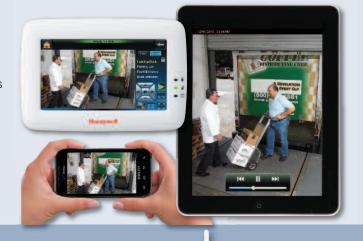

# Tuxedo Touch™ Remote Control

You can control your security system, thermostats, lights, locks and shades—even view live video—when you're away from your business using your smartphone or other compatible wireless mobile device. You can also receive e-mail and video alerts about important events. Ask your custom electronics professional for details.