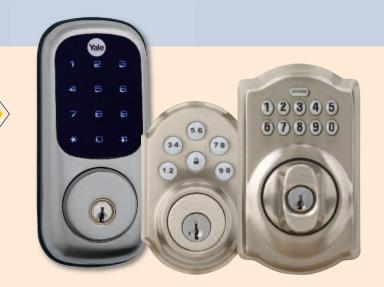

# Locks

Lock and unlock your doors right from Tuxedo Touch™ and arm and disarm your security system right through the keypad on you lock.