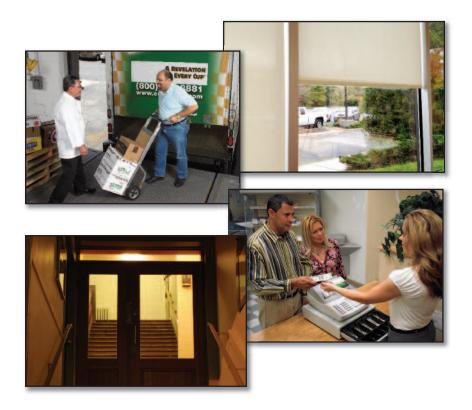

- View live video of up to four cameras per screen around the premises on the touchscreen, smartphones, tablets or televisions
- Observe employee performance, productivity and behavior
- Keep a watchful eye over your stockrooms, loading docks, cash registers, entrances, exits and other vulnerable areas from any onsite location
- Play commercials, informational videos and product spots from an SD card

# Shades

Operate the shades in your facility for privacy and security by raising and lowering them at specified times. You can also reduce sun glare on computer screens and enhance workplace comfort. It's also a way to avoid needlessly heating the premises and incur extra expenses.

# Locks

Lock and unlock your doors right from Tuxedo Touch™ and arm and disarm your security system right through the keypad on you lock.